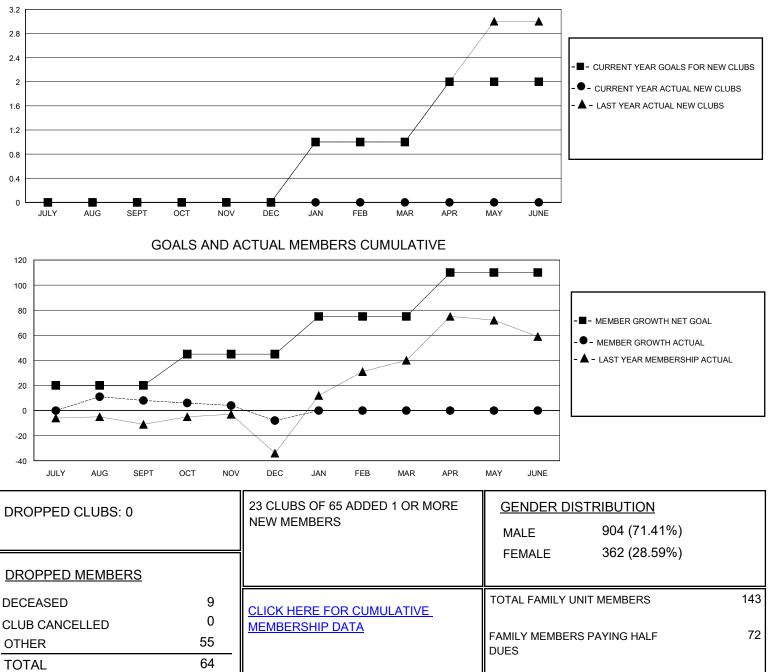

## MONTHLY MEMBERSHIP PROGRESS REPORT

District 105 A

Results as of: 12/31/2023

| GMT:                  | LOCATION ENGLAND |           |               |                       |                           |                         | GMT CA                                             |  |
|-----------------------|------------------|-----------|---------------|-----------------------|---------------------------|-------------------------|----------------------------------------------------|--|
| Clubs                 |                  |           |               | Members               |                           |                         |                                                    |  |
| RESULTS FOR 2023-2024 |                  |           |               | RESULTS FOR 2023-2024 |                           |                         |                                                    |  |
| QUARTER               | NEW CLUB GOAL    | NEW CLUBS | DROPPED CLUBS | QUARTER               | MEMBER GROWTH NET<br>GOAL | MEMBER GROWTH<br>ACTUAL | DROPPED<br>MEMBERS ACTUAL<br>(including transfers) |  |
| JULY/AUG/SEPT         | 0                | 0         | 0             | JULY/AUG/SE           |                           | 36                      | 27                                                 |  |
| OCT/NOV/DEC           | 0                | 0         | 0             | OCT/NOV/DEC           | ; 25                      | 23                      | 37                                                 |  |
| JAN/FEB/MAR           | 1                | 0         | 0             | JAN/FEB/MAR           | 30                        | 0                       | 0                                                  |  |
| APR/MAY/JUNE          | 1                | 0         | 0             | APR/MAY/JUN           | E 35                      | 0                       | 0                                                  |  |
| 3.2                   | GOALS            | AND ACTUA | L NEW CLUBS C | UMULATIVE             |                           |                         |                                                    |  |